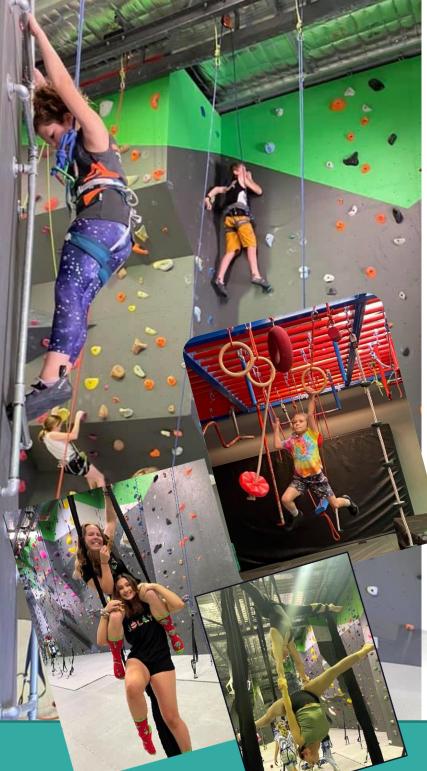

# Ninja/ Climbing Classes 11.00 – 1.00pm

## \$40.00 (\$25 if just Ninja or Climbing)

| Thursday  | 04 January |
|-----------|------------|
| Monday    | 08 January |
| Wednesday | 10 January |
| Friday    | 19 January |
| Wednesday | 24 January |
|           |            |

## 8yr + Aerial Silk/Trapeze workshop 11 – 11.45am \$25 (\$40 if staying for Climbing until 1.00pm)

| 04 January |
|------------|
| 08 January |
| 10 January |
| 19 January |
| 24 January |
|            |

#### 12-17 year Holiday Passports

Save 50% with your very own holiday passport

- No parents needed
- No bookings needed
- No time limit
- Open 7 days a week
- Speed wall, Bouldering, Top Ropes
- Safe, fun holiday activity
- Just \$50 for 5 visits including harness hire, valid 1 Nov – 28 Jan