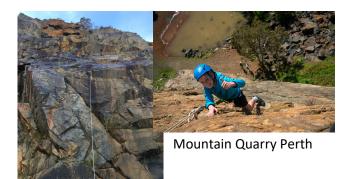

Kalbarri Perth Quarry Pinjarra Margaret River (Wilyabrup & Moses Rock) Wellington Dam Albany